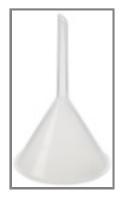

## Funnel, analytical, 254 mL approx. Volume

Product #: 108370

AED Price: Contact Hach

Available

Standard long stem funnel meets the needs of a wide variety of applications. Mounded ribbing prevents "air lock" commonly occurring during funneling and filtrations. A steep, 58-degree cone slope makes for fast and easy flow of either liquids or small solids. Polypropylene construction is resistant to chemicals and makes this funnel fully autoclavable for sterilization.