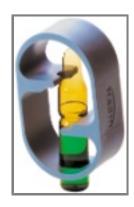

# Ampule breakers, media ampules for 2-mL PourRite ampules

Product #: 2484600

AED Price: Contact Hach

Available

Designed to prevent contamination and speed testing. Beaker snaps ampule tip off.