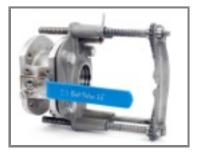

# Stainless steel safety armature for Solitax inline sc and Solitax highline sc

**Product #:** AED Price: LZX337

Contact Hach

Stainless Steel ball valve safety armature for Solitax inline and highline sc sensors. Retractable usage possible when sample is present.

#### Safe

Safety armature can be used up to 6 bar.

#### Robust

Safety armature ensure safe installation of the Solitax sc inline or highline probe.

### Easy handling

Probe can be extracted under pressure without stopping the process.