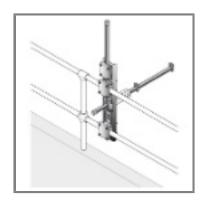

## **Specifications**

Instrument: Sonatax sc

Material: Stainless steel

Special notes: Compased of:

Mounting rail HPS063;

Supporting pipe (1 m) HRO307;

LZY412 set of small parts;

LZX450 set of clamps (3x);

LZY446 set of screws;

Clamping plate for rail mounting;

LZY447 set of screws;

LZY445 Set of screws

LZY454 spring locking pin;

LZY452 pipe end cap (2x);

LZY448 set of screws;

Hex wrench 4mm & 6mm;

LZY451 clamping plates for rail mounting;

LZY444 set of screws