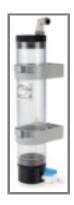

## Flow cell for 1" NPT sensor

Product #: 7300800

AED Price: Contact Hach

Call for ship date

The flow cell can be used for either the pHD and NH4D (ammonium ISE) or NO3D (nitrate ISE) sensors. The flow cell has many features and benefits. A clear body enables quick inspection of the sensor and accumulated debris. Complete Sensor Immersion ensures good temperature compensation. Quick disconnects enable easy removal of the sensor for service. Large Porting, 3/8 inch inlet and 1/2 inch outlet, minimizes flow cell plugging due to debris. Tangential Inlet Porting introduces a vortex in the flow stream. This vortex separates heavy particles and ensures good mixing of process fluid inside the flow cell.