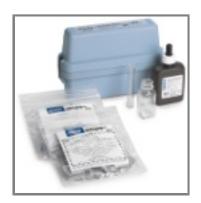

Chlorine (total) test kit, model CN-21P, 10 - 200 mg/L, 100 tests

**Product #:** AED Price: Available **2444400** Contact Hach

Method / Chemistry: Drop count titration / Thiosulfate

Chlorine Test Kits are manufactured by Hach Company to ensure compliance with stringent quality control standards. Using the Drop Count Titration method, the CN-21P Chlorine Test Kit is used to determine high concentrations of chlorine in sanitizing applications. 10 - 200 mg/L; contains 100 tests.

Simple, economical titration method

Kit contains all required reagents, solutions, and glassware

## **Specifications**

| Case style:         | В                                                                                                                                                                               |
|---------------------|---------------------------------------------------------------------------------------------------------------------------------------------------------------------------------|
| Footnote:           | *mg/L unless otherwise noted, ppb = μg/L, ppm = mg/L.; gpg = grains per gallon; 1 gpg = 17.1 mg/L or 17.1 ppm. 1EPA-accepted for wastewater. Check with your regulatory agency. |
| Measuring range:    | 10 - 200 mg/L                                                                                                                                                                   |
| Method:             | Drop count titration/                                                                                                                                                           |
|                     | Thiosulfate                                                                                                                                                                     |
| Number of tests:    | 100                                                                                                                                                                             |
| Parameter:          | Chlorine, mid and high range - As total $Cl_2$                                                                                                                                  |
| Platform:           | Drop Count Titration                                                                                                                                                            |
| Smallest increment: | 10                                                                                                                                                                              |
| Test kit model:     | CN-21P                                                                                                                                                                          |