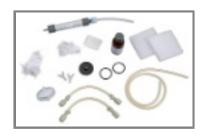

## **Specifications**

What's included?:

Includes: EMPP Tubing, WMM60 Sample Pump Tube, Y Tube fitting (2), SR25 pump tube rail (2), PTFE Diaphragm, CO<sub>2</sub> Filter, Ozone Destructor catalyst, B5 Filter Mats (2), Lens Tissue for CO<sub>2</sub> Analyzer, FKM/FPM o-ring (2), Hepa Filter

## What's included?

Includes: EMPP Tubing, WMM60 Sample Pump Tube, Y Tube fitting (2), SR25 pump tube rail (2), PTFE Diaphragm, CO<sub>2</sub> Filter, Ozone Destructor catalyst, B5 Filter Mats (2), Lens Tissue for CO<sub>2</sub> Analyzer, FKM/FPM o-ring (2), Hepa Filter