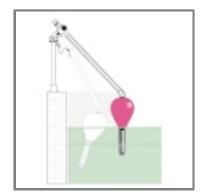

## Ball float mounting kit PVC for 1" electrochemical sensors

Product #: LZX914.99.42200

AED Price: Contact Hach

Mounting hardware for easy installation of sensors on the basin rim (railing or wall). Pole with ball float and pivoting and swiveling bracket. Used on sites with variable water levels.

## **Specifications**

Diameter: 48 mm

Length: 2300 mm immersion depth adjustable

Material: PVC

Process connection: CPVC clamp and stainless steel mounting bracket for the installation on the railing (max. diameter

2") or concrete wall

Special notes: Composition:

Pole kit (2.3 m pipe, float, screw cap, etc.)

Pivoting and swiveling bracket (276G1200)

Sensor adapter (LZY276)