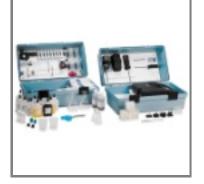

## **DREL Complete water lab**

Product #:

LZV729

**OBSOLETE ITEM** This item is no longer available.

Portable water lab including spectrophotometer DR1900, complete with batteries and cuvettes, instrument case, reagent & apparatus case, reagent set, and instrument set.

## Specifications

Includes:

VIS spectrophotometer DR 2800 (LPV422.99.00001), instrument case (5838500), reagent case (5839100), reagent set (2923200), instrument set (2923400)

Wavelength range:

340 nm - 900 nm