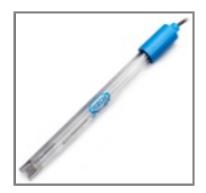

## Sension+ pH electrode, for universal use, glass body

Product #: LZW5014.97.0002

AED Price: Contact Hach

pH liquid electrode (refillable) with 2 ceramic diaphragms and silver ion barrier. Glass body. Range 0-14 pH, -10 to 100 °C. 1 m cable. For benchtop meter.

This pH electrode is suitable for aqueous media in general and for samples containing sulphurs, reducing sugars or other substances which react with silver ions.

High stability reference electrode due to sleeved cartridge and  $Ag^+$  ion barrier design.

Suitable for samples containing sulphurs, reducing sugars or other substances which react with silver ions.

Ag<sup>+</sup> ion barrier

High stability reference electrode due to sleeved cartridge.

Encapsulated reference system.

## **Specifications**

Accuracy: 0.02 pH with pH3 Meter

Cable length: 1 m

Connector: BNC Connector

Dimensions (D x L): 12 mm x 130 mm

Electrode junction: 2 x Ceramic pin

Electrode type: Laboratory
Filling solution: LZW9500.99

Length: 130 mm

Material: Sensor Body: Glass

Measuring range: 0 - 14 pH

Parameter: pH Sensor type : Glass

Special Features: TRIS compatible
Temperature range: -10 - 100 °C

Thermistor:

Warranty: 6 months