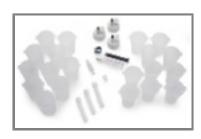

What's included?: Application Pack contains glass syringe, plastic beakers, magnetic stirring bar, pre-programmed

application on USB stick, electrode, conical adapter, bottle stopper.

## What's included?

Application Pack contains glass syringe, plastic beakers, magnetic stirring bar, pre-programmed application on USB stick, electrode, conical adapter, bottle stopper.