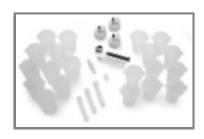

What's included?: Application Pack contains glass syringe, plastic beakers, magnetic stirring bar, pre-programmed

application on USB stick, electrode, conical adapter, bottle stopper.

## What's included?

Application Pack contains glass syringe, plastic beakers, magnetic stirring bar, pre-programmed application on USB stick, electrode, conical adapter, bottle stopper.