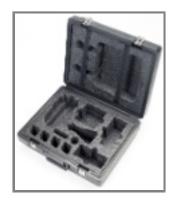

## Rugged, Convenient Storage for Field Use

Rugged Field Case features custom cut foam inserts to hold portable meter, a maximum of 2 rugged probes with up to 10 meters of cable, and accessories in place.

All-in-One durable rugged field cases provide convenience and include space for sample collection containers, meter and rugged probes

Durable, die-cut foam inserts hold meter and probes securely in place