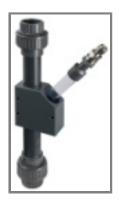

## Flow Through Sample Chamber with Trap, 1" Pipe, for BioTector B7000i/B7000i Dairy

Product #:

19-BAS-014

AED Price:

Contact Hach

Developed for samples containing sand, grit or heavy particulates, the Flow Through Sample Chamber with Sand Trap is a self-cleaning, simple device which does not require filters or screens. This sampler is designed to operate in conjunction with the BioTector sample pump. The body of the sampler is built from non-transparent material so as to prevent algae growth. The sample head is manufactured using transparent material for easy inspection. Algae growth on the sample head is prevented by a non-transparent sliding cover. The sample chamber is sealed and cannot contribute to build up of gas or vapours in a confined space.