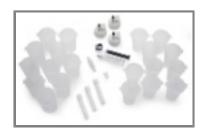

Type: Application Pack

Warranty: 24 months

What's included?: Application pack contains a pH probe, USB key with pre-programmed applications,

polypropylene beakers, magnetic stirring bars, bottle stoppers, conical adapter and one (1) high

precision glass 25 mL syringe with syringe ring.

The AT1000 Instrument and Reagents are sold separately.

## What's included?

Application pack contains a pH probe, USB key with pre-programmed applications, polypropylene beakers, magnetic stirring bars, bottle stoppers, conical adapter and one (1) high precision glass 25 mL syringe with syringe ring. The AT1000 Instrument and Reagents are sold separately.