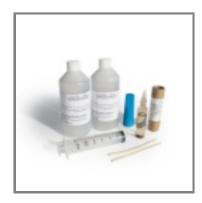

## **CL17sc Calibration Verification Kit**

Product #: 8568200

AED Price: Contact Hach

The CL17sc Calibration Verification Kit includes two bottles of deionized water (500 mL), a chlorine standard (20 mL ampule), ampule breaker, syringe (50 mL), tubing, and fittings.

## **Specifications**

Instrument: CL17sc

Measuring range: N/A

Parameter: N/A

What's included?: 2x 500 mL bottle of deionized water, 20 mL ampule of chlorine standard, ampule breaker, 50 mL

syringe, tubing, and fittings.

## What's included?

2x 500 mL bottle of deionized water, 20 mL ampule of chlorine standard, ampule breaker, 50 mL syringe, tubing, and fittings.