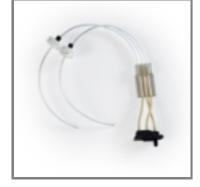

## CL17sc Tubing Kit (pre-assembled)

**Product #:** AED Price: **8575000** Contact Hach

The CL17sc tubing kit includes a pre-assembled tubing harness, magnetic stir bar, and user instructions. This design allows for tubing changes in just a few minutes.

## What's included?

Pre-assembled tubing harness, magnetic stir bar, and user instructions.